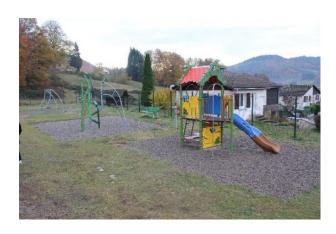

## PLAYGROUNDS THROUGHTOUT THE MOSELLE VALLEY IN OPEN-ACCESS

Small playground on the "Mouline" park at Bussang, between the city hall and the casino. Only for children from 2 till 6 years old and used under adult supervision.

Place de la Mouline 88540 BUSSANG

Behind the church, playground only for children from 3 till 12 years under the responsibility of the parents or an adult.

Rue des Ecoles 88560 SAINT-MAURICE-SUR-MOSELLE Playground, located in front of the cemetery and close to the city hall, for children from 1 till 14 years under the responsibility of the parents or an adult.