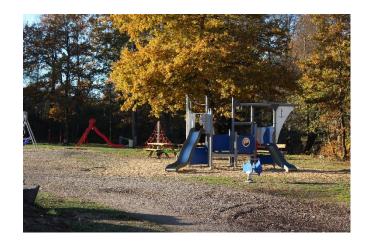

Route du Grebiay 88360 FERDRUPT Playground « l'Ascensement » located rue de Dermanville, in front of the Pharmacy, only for children from 3 to 8 years, under the responsibility of the parents or an adult.

And a second one, located rue du Riffin, first road on your left after the social cultural center, when coming from the center of the village, only for children from 3 to 6 years, under the responsibility of the parents or an adult.