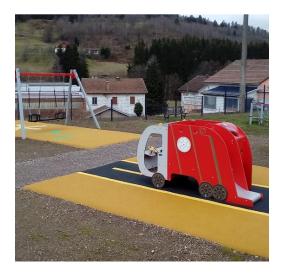

Route du Grebiay 88360 FERDRUPT Playground « l'Ascensement » located rue de Dermanville, in front of the Pharmacy, only for children from 3 to 8 years, under the responsibility of the parents or an adult.