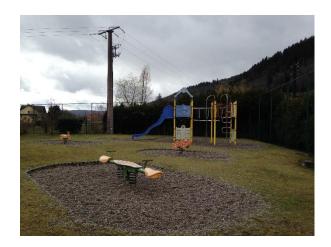

Rue des Ecoles 88160 RAMONCHAMP

Rue de Morbieux 88160 RAMONCHAMP

Playground « Alain Bluntzer » located Route du Grebiay, only for children from 3 to 6 years, under the responsibility of the parents or an adult.

Route du Grebiay 88360 FERDRUPT Playground « l'Ascensement » located rue de Dermanville, in front of the Pharmacy, only for children from 3 to 8 years, under the responsibility of the parents or an adult.