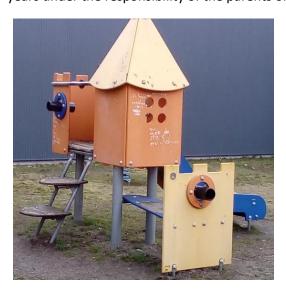

## PLAYGROUNDS THROUGHTOUT THE MOSELLE VALLEY IN OPEN-ACCESS

Small playground on the "Mouline" park at Bussang, between the city hall and the casino. Only for children from 2 till 6 years old and used under adult supervision.