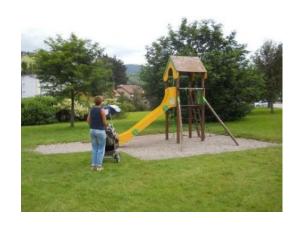

Rue des Ecoles 88160 RAMONCHAMP

Rue de Morbieux 88160 RAMONCHAMP

Playground « Alain Bluntzer » located Route du Grebiay, only for children from 3 to 6 years, under the responsibility of the parents or an adult.