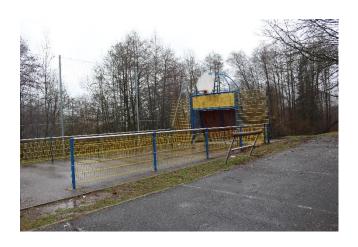

Rue des Libérateurs 88160 LE THILLOT

Behind the schools, with a basketball and a football ground for children and teenagers.

Rue des écoles 88160 RAMONCHAMP

At the low-income housing district, Rue du Riffin, a basketball ground for children and teenagers.