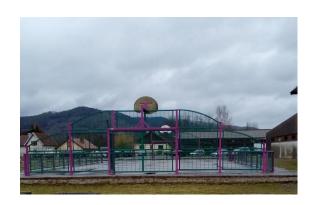

## CITYPARKS TROUGHOUT THE MOSELLE VALLEY, IN OPEN-ACCESS

Close by the football stadium Georges Perrin, with a basketball and a football ground for children and teenagers.

Stade Georges Perrin 88540 BUSSANG

Behind the church, with a basketball and a football ground for children and teenagers.

Rue des Ecoles 88560 SAINT-MAURICE-SUR-MOSELLE

Behind the Omnisport Hall, with a basketball and a football ground for children and teenagers.

Rue des Libérateurs 88160 LE THILLOT

Behind the schools, with a basketball and a football ground for children and teenagers.

Rue des écoles 88160 RAMONCHAMP

At the low-income housing district, Rue du Riffin, a basketball ground for children and teenagers.