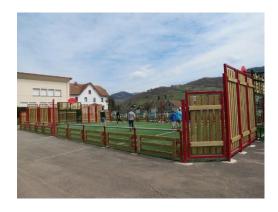

## CITYPARKS TROUGHOUT THE MOSELLE VALLEY, IN OPEN-ACCESS

Close by the football stadium Georges Perrin, with a basketball and a football ground for children and teenagers.

Stade Georges Perrin 88540 BUSSANG

Behind the church, with a basketball and a football ground for children and teenagers.

Rue des Ecoles 88560 SAINT-MAURICE-SUR-MOSELLE

Behind the Omnisport Hall, with a basketball and a football ground for children and teenagers.

Rue des Libérateurs 88160 LE THILLOT

Behind the schools, with a basketball and a football ground for children and teenagers.

Rue des écoles 88160 RAMONCHAMP

At the low-income housing district, Rue du Riffin, a basketball ground for children and teenagers.