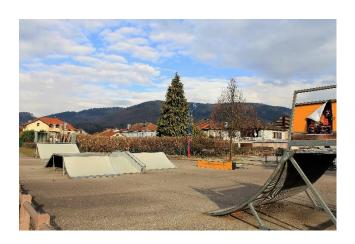

Rue du Riffin 88360 RUPT SUR MOSELLE

Located on the area of the communal house la Familiale, Rollerblades ground, only for children from 8 years and over, wearing protective gear is strongly recommended: Helmet, wrist guards, knee and elbow pads, never practice alone on this ground.